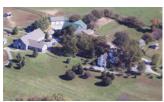

## Breathtaking Equestrian Property

389+/- acre equestrian property with mountain views and end of road privacy. One and a half miles of Botetourt County's Sinking Creek runs through this picturesque farm that includes a 3 bedroom log home and 12 stall barn with 2 wash stalls, office, tack room/feed room with laundry hook up, 11 fenced paddocks with automatic waterers and run in sheds. Approximately 60 acres of productive hay fields and an equipment building for storage. Cross country fences throughout the property including a bank complex. Abundant wildlife and extensive riding trails throughout the property. \$1.2 million

Rodger & Susan Rinehart JF Brown Real Estate Services 6 East Washington St Lexington VA 24450

farms4sale@yahoo.com 540.464.1776 540.460.4544